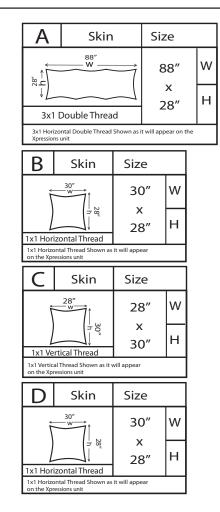

## **EXPRESS Kit D**

| Е                                                                       | Skin         | Size     |   | F                                                                     | Skin                                                                                                                                                                                                                                                                                                                                                                                                                                                                                                                                                                                                                                                                                                                                                                                                                                                                                                                                                                                                                                                                                                                                                                                                                                                                                                                                                                                                                                                             | Size     |                                                                         | G                     | Skin     | Size |   |
|-------------------------------------------------------------------------|--------------|----------|---|-----------------------------------------------------------------------|------------------------------------------------------------------------------------------------------------------------------------------------------------------------------------------------------------------------------------------------------------------------------------------------------------------------------------------------------------------------------------------------------------------------------------------------------------------------------------------------------------------------------------------------------------------------------------------------------------------------------------------------------------------------------------------------------------------------------------------------------------------------------------------------------------------------------------------------------------------------------------------------------------------------------------------------------------------------------------------------------------------------------------------------------------------------------------------------------------------------------------------------------------------------------------------------------------------------------------------------------------------------------------------------------------------------------------------------------------------------------------------------------------------------------------------------------------------|----------|-------------------------------------------------------------------------|-----------------------|----------|------|---|
| Ť                                                                       | 30″<br>W     | 30″      | w | 28″<br>w                                                              |                                                                                                                                                                                                                                                                                                                                                                                                                                                                                                                                                                                                                                                                                                                                                                                                                                                                                                                                                                                                                                                                                                                                                                                                                                                                                                                                                                                                                                                                  | 28″      | W                                                                       |                       |          | 30″  | w |
| 1x1 Hori                                                                | $\downarrow$ | x<br>28″ | н | 1x1 Ve                                                                | $\overbrace{rtical Thread}^{-\frac{1}{D}} \overset{W}{\overset{V}{\overset{V}{\overset{V}{\overset{V}{\overset{V}{\overset{V}{\overset{V}{\overset{V}{\overset{V}{\overset{V}{\overset{V}{\overset{V}{\overset{V}{\overset{V}{\overset{V}{\overset{V}{\overset{V}{\overset{V}{\overset{V}{\overset{V}{\overset{V}{\overset{V}{\overset{V}{\overset{V}{\overset{V}{\overset{V}{\overset{V}{\overset{V}{\overset{V}{\overset{V}{\overset{V}{\overset{V}{\overset{V}{\overset{V}{\overset{V}{\overset{V}{\overset{V}{\overset{V}{\overset{V}{\overset{V}{\overset{V}{\overset{V}{\overset{V}{\overset{V}{\overset{V}{\overset{V}{\overset{V}{\overset{V}{\overset{V}{\overset{V}{\overset{V}{\overset{V}{\overset{V}{\overset{V}{\overset{V}{\overset{V}{\overset{V}{\overset{V}{\overset{V}{\overset{V}{\overset{V}{\overset{V}{\overset{V}{\overset{V}{\overset{V}{\overset{V}{\overset{V}{\overset{V}{\overset{V}{\overset{V}{\overset{V}{\overset{V}{\overset{V}{\overset{V}{\overset{V}{\overset{V}{\overset{V}{\overset{V}{\overset{V}{\overset{V}{\overset{V}{\overset{V}{\overset{V}{\overset{V}{\overset{V}{\overset{V}{\overset{V}{\overset{V}{\overset{V}{\overset{V}{\overset{V}{\overset{V}{\overset{V}{\overset{V}{\overset{V}{\overset{V}{\overset{V}{\overset{V}{\overset{V}{\overset{V}{\overset{V}{\overset{V}{\overset{V}{\overset{V}{\overset{V}{\overset{V}{\overset{V}}{\overset{V}{\overset{V}}{\overset{V}{\overset{V}{\overset{V}}}}}}}}}$ | x<br>30″ | н                                                                       | 1x1 Horizontal Thread | x<br>28″ | н    |   |
| 1x1 Horizontal Thread Shown as it will appear<br>on the Xpressions unit |              |          |   | 1x1 Vertical Thread Shown as it will appear<br>on the Xpressions unit |                                                                                                                                                                                                                                                                                                                                                                                                                                                                                                                                                                                                                                                                                                                                                                                                                                                                                                                                                                                                                                                                                                                                                                                                                                                                                                                                                                                                                                                                  |          | 1x1 Horizontal Thread Shown as it will appear<br>on the Xpressions unit |                       |          |      |   |

100"w x 34.6"h Live Area 30" centered

It is recommended that all text and borders be 2" from the finish size

Focus Area Key focus area is always 3"-5" inside edge of all four sides on all skin styles and sizes