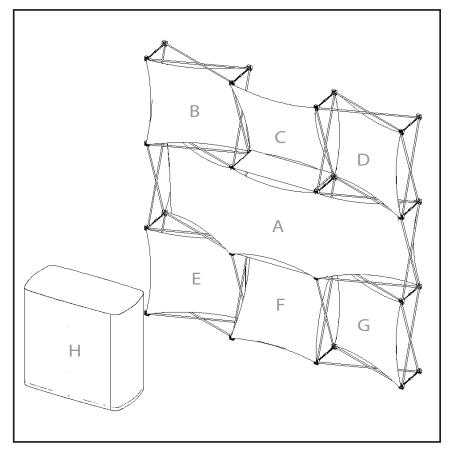

## **EXPRESS Kit D**

| Е                                                                       | Skin         | Size     |   | F                                                                     | Skin                                                                                                                                                                                                                                                                                                                                                                                                                                                                                                                                                                                                                                                                                                                                                                                                                                                                                                                                                                                                                                                                                                                                                                                                                                                                                                                                                                                                                                                             | Size     |                                                                         | G                     | Skin     | Size |   |
|-------------------------------------------------------------------------|--------------|----------|---|-----------------------------------------------------------------------|------------------------------------------------------------------------------------------------------------------------------------------------------------------------------------------------------------------------------------------------------------------------------------------------------------------------------------------------------------------------------------------------------------------------------------------------------------------------------------------------------------------------------------------------------------------------------------------------------------------------------------------------------------------------------------------------------------------------------------------------------------------------------------------------------------------------------------------------------------------------------------------------------------------------------------------------------------------------------------------------------------------------------------------------------------------------------------------------------------------------------------------------------------------------------------------------------------------------------------------------------------------------------------------------------------------------------------------------------------------------------------------------------------------------------------------------------------------|----------|-------------------------------------------------------------------------|-----------------------|----------|------|---|
| Ť                                                                       | 30″<br>W     | 30″      | w | 28″<br>w                                                              |                                                                                                                                                                                                                                                                                                                                                                                                                                                                                                                                                                                                                                                                                                                                                                                                                                                                                                                                                                                                                                                                                                                                                                                                                                                                                                                                                                                                                                                                  | 28″      | W                                                                       |                       |          | 30″  | w |
| 1x1 Hori                                                                | $\downarrow$ | x<br>28″ | н | 1x1 Ve                                                                | $\overbrace{rtical Thread}^{-\frac{1}{D}} \overset{W}{\overset{V}{\overset{V}{\overset{V}{\overset{V}{\overset{V}{\overset{V}{\overset{V}{\overset{V}{\overset{V}{\overset{V}{\overset{V}{\overset{V}{\overset{V}{\overset{V}{\overset{V}{\overset{V}{\overset{V}{\overset{V}{\overset{V}{\overset{V}{\overset{V}{\overset{V}{\overset{V}{\overset{V}{\overset{V}{\overset{V}{\overset{V}{\overset{V}{\overset{V}{\overset{V}{\overset{V}{\overset{V}{\overset{V}{\overset{V}{\overset{V}{\overset{V}{\overset{V}{\overset{V}{\overset{V}{\overset{V}{\overset{V}{\overset{V}{\overset{V}{\overset{V}{\overset{V}{\overset{V}{\overset{V}{\overset{V}{\overset{V}{\overset{V}{\overset{V}{\overset{V}{\overset{V}{\overset{V}{\overset{V}{\overset{V}{\overset{V}{\overset{V}{\overset{V}{\overset{V}{\overset{V}{\overset{V}{\overset{V}{\overset{V}{\overset{V}{\overset{V}{\overset{V}{\overset{V}{\overset{V}{\overset{V}{\overset{V}{\overset{V}{\overset{V}{\overset{V}{\overset{V}{\overset{V}{\overset{V}{\overset{V}{\overset{V}{\overset{V}{\overset{V}{\overset{V}{\overset{V}{\overset{V}{\overset{V}{\overset{V}{\overset{V}{\overset{V}{\overset{V}{\overset{V}{\overset{V}{\overset{V}{\overset{V}{\overset{V}{\overset{V}{\overset{V}{\overset{V}{\overset{V}{\overset{V}{\overset{V}{\overset{V}{\overset{V}{\overset{V}{\overset{V}{\overset{V}{\overset{V}{\overset{V}}{\overset{V}{\overset{V}}{\overset{V}{\overset{V}{\overset{V}}}}}}}}}$ | x<br>30″ | н                                                                       | 1x1 Horizontal Thread | x<br>28″ | н    |   |
| 1x1 Horizontal Thread Shown as it will appear<br>on the Xpressions unit |              |          |   | 1x1 Vertical Thread Shown as it will appear<br>on the Xpressions unit |                                                                                                                                                                                                                                                                                                                                                                                                                                                                                                                                                                                                                                                                                                                                                                                                                                                                                                                                                                                                                                                                                                                                                                                                                                                                                                                                                                                                                                                                  |          | 1x1 Horizontal Thread Shown as it will appear<br>on the Xpressions unit |                       |          |      |   |

100"w x 34.6"h Live Area 30" centered

It is recommended that all text and borders be 2" from the finish size

Focus Area Key focus area is always 3"-5" inside edge of all four sides on all skin styles and sizes