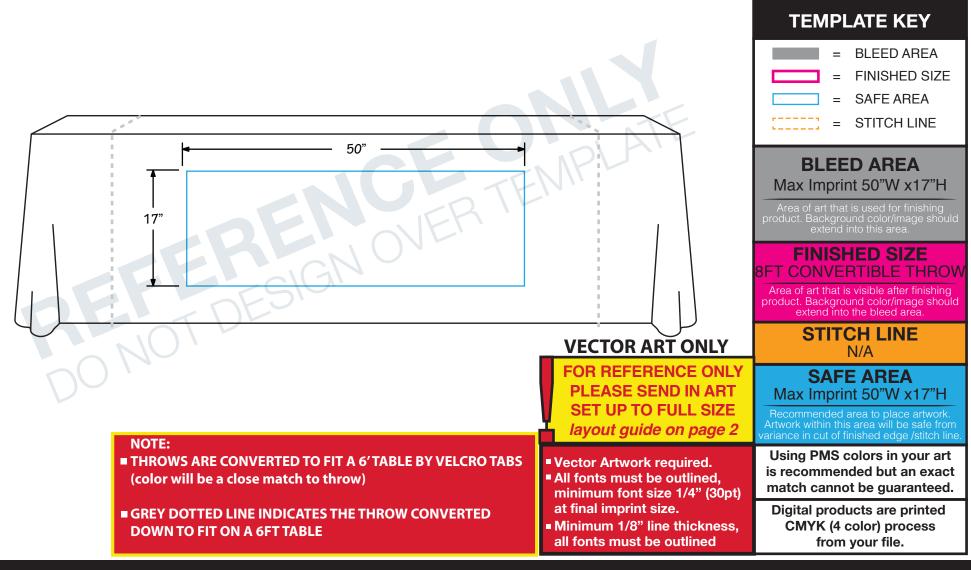

### ACCEPTABLE FILE FORMATS:

- Adobe Illustrator (.ai, .pdf, .eps)
- All Fonts Outlined
- Images Embedded

Vector image

Updated: 11.19.13

|                                                                                                                                                                 |  | BLEED AREA    |
|-----------------------------------------------------------------------------------------------------------------------------------------------------------------|--|---------------|
|                                                                                                                                                                 |  | FINISHED SIZE |
|                                                                                                                                                                 |  | SAFE AREA     |
|                                                                                                                                                                 |  | STITCH LINE   |
| <ul> <li>CUSTOMER NOTE:</li> <li>VECTOR ARTWORK REQUIRED.</li> <li>All fonts must be outlined. MIN=1/4" (30pt)</li> <li>Minimum 1/8" line thickness.</li> </ul> |  |               |
| VECTOR ART ONLY                                                                                                                                                 |  |               |
|                                                                                                                                                                 |  |               |
|                                                                                                                                                                 |  |               |
|                                                                                                                                                                 |  |               |
|                                                                                                                                                                 |  |               |
|                                                                                                                                                                 |  |               |
|                                                                                                                                                                 |  |               |
|                                                                                                                                                                 |  |               |